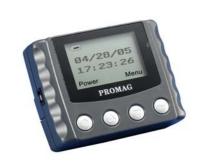

#### Introduction:

PCR120 is a Mini portable battery-powered RFID reader with LCD and built-in real time clock for Data verification and data collection applications.

PCR120 is designed for 125Khz Proximity card data collection anytime and anywhere without computer connectivity.

#### How does PCR120 work?

The data is read from PCR120 RFID card reader and shown on the display and kept into the memory with time stamp and downloaded to the computer

#### Features:

- 512K bytes memory
- Built-in Real Time Clock (RTC) and back-up capacitor
- Battery-powered portable, small footprint
- Physical reader can read 125Khz RFID cards
- LCD display (101 x 67 dots)
- Auto off for power saving
- Low battery indicator
- Memory full indicator