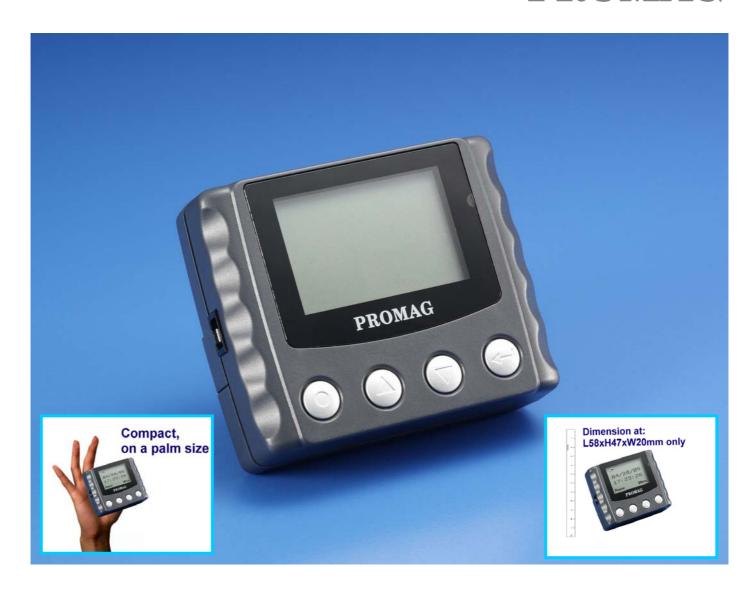

#### Features:

- 512K bytes memory
- Built-in Real Time Clock (RTC) and back-up capacitor
- Battery-powered portable, small footprint
- Physical reader can read 125Khz RFID cards
- LCD display (101 x 67 dots)
- Auto off for power saving
- Low battery indicator
- Memory full indicator

#### **Specifications:**

| Model                | PCR120                               | PCR120U |
|----------------------|--------------------------------------|---------|
| Specification        |                                      |         |
| RFID card            | 125Khz, Manchester coding            |         |
| LCD Status indicator | Green/Red indicator LED              |         |
|                      | Operation status & Battery status    |         |
| LCD Display          | FSTN 101 x 67                        |         |
| Memory size          | 512K bytes                           |         |
|                      | Up to 8192 records                   |         |
| Battery power        | Single-cell Size AAA 1.5V DC Battery |         |
| Power supply from    | DC5V, 200mA                          |         |
| cable                | RS232 or USB interface               |         |
| Interface            | RS232, 19200, N,                     | USB     |
|                      | 8, 1, half-duplex                    |         |
| Safety Certificate   | FCC/CE                               |         |
| Dimension            | L58 X W20 X H47 mm                   |         |
| Environment          | Operation temp: 0 ~ 55 degree C      |         |
|                      | Humidity: 10 ∼ 90% relative          |         |